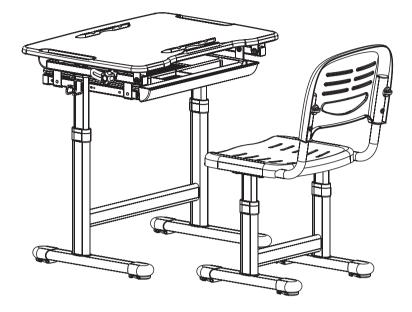

## Healthy Ergo Study Desk & Chair

ASSEMBLY INSTRUCTIONS

200

How to lift up Desk and chair can be adjusted higher by direct pulling up. Step on the support bar with one foot and pull up desk/chair to the height needed. How to lower down Pull up to the max height and slowly lower down to the min height. Pull up again to the height needed.