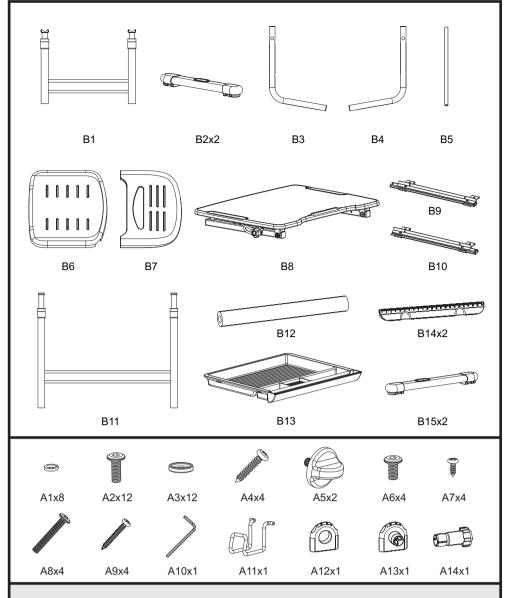

Model NO.: BAMBINO BLUE



## Healthy Ergo Study Desk & Chair

ASSEMBLY INSTRUCTIONS



## **CAUTION!**

- This product is intended for indoor use only.
   This product should be placed on the flat ground.
   Once water, oil and other liquid adhere to the surface of product, you should quickly wipe it clean.
- 4.Please regularly check and fasten joint parts in case of product shake and loosening.
  5.Do not lay product in place of the corrosive gas and moisture in case of surface damage.
  6.Never fasten screws tightly before all screws fixed to the right place.
  7.Please use damp cloth to clean the desktop.













200





How to lift up Desk and chair can be adjusted higher by direct pulling up. Step on the support bar with one foot and pull up desk/chair to the height needed. How to lower down Pull up to the max height and slowly lower down to the min height. Pull