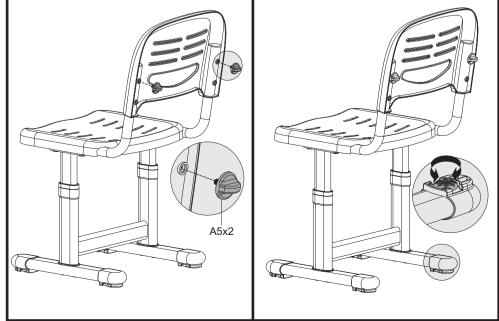

200

How to lift up Desk and chair can be adjusted higher by direct pulling up. Step on the support bar with one foot and pull up desk/chair to the height needed. How to lower down Pull up to the max height and slowly lower down to the min height. Pull up again to the height needed.