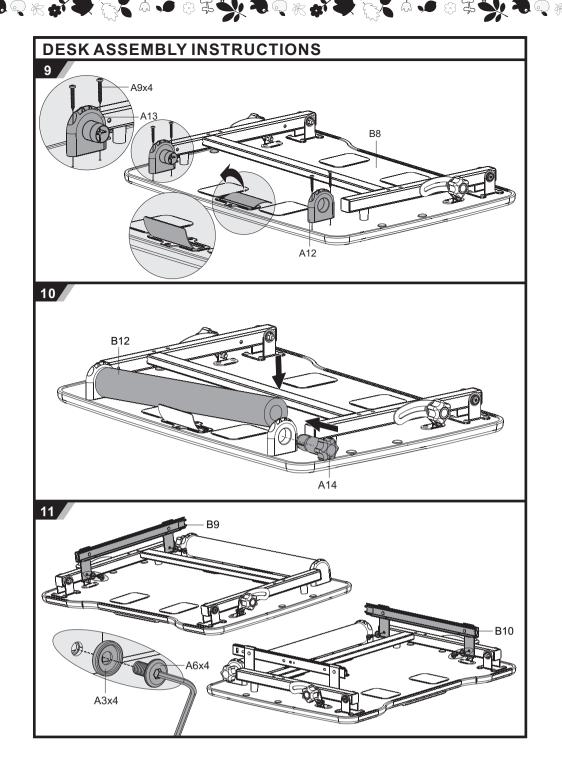

Model NO.: BAMBINO BLUE



## Healthy Ergo Study Desk & Chair

ASSEMBLY INSTRUCTIONS



## **CAUTION!**

- This product is intended for indoor use only.
   This product should be placed on the flat ground.
   Once water, oil and other liquid adhere to the surface of product, you should quickly wipe it clean.
- 4.Please regularly check and fasten joint parts in case of product shake and loosening.
  5.Do not lay product in place of the corrosive gas and moisture in case of surface damage.
  6.Never fasten screws tightly before all screws fixed to the right place.
  7.Please use damp cloth to clean the desktop.













200





How to lift up Desk and chair can be adjusted higher by direct pulling up. Step on the support bar with one foot and pull up desk/chair to the height needed. How to lower down Pull up to the max height and slowly lower down to the min height. Pull up again to the height needed.