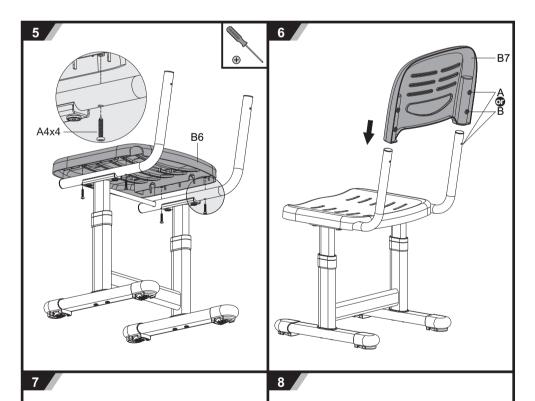

Model NO.: BAMBINO BLUE



## Healthy Ergo Study Desk & Chair

ASSEMBLY INSTRUCTIONS



## **CAUTION!**

- This product is intended for indoor use only.
   This product should be placed on the flat ground.
   Once water, oil and other liquid adhere to the surface of product, you should quickly wipe it clean.
- 4.Please regularly check and fasten joint parts in case of product shake and loosening.
  5.Do not lay product in place of the corrosive gas and moisture in case of surface damage.
  6.Never fasten screws tightly before all screws fixed to the right place.
  7.Please use damp cloth to clean the desktop.













200





How to lift up Desk and chair can be adjusted higher by direct pulling up. Step on the support bar with one foot and pull up desk/chair to the height needed. How to lower down Pull up to the max height and slowly lower down to the min height. Pull up again to the height needed.