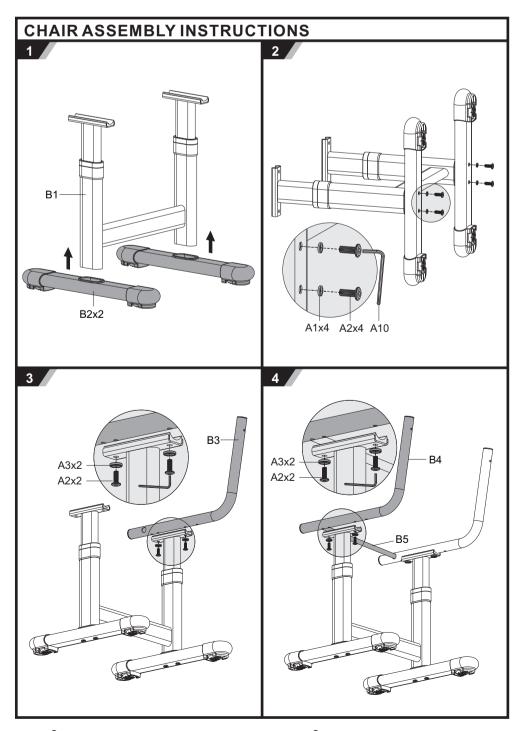

Model NO.: BAMBINO BLUE



## Healthy Ergo Study Desk & Chair

ASSEMBLY INSTRUCTIONS



## **CAUTION!**

- This product is intended for indoor use only.
   This product should be placed on the flat ground.
   Once water, oil and other liquid adhere to the surface of product, you should quickly wipe it clean.
- 4.Please regularly check and fasten joint parts in case of product shake and loosening.
  5.Do not lay product in place of the corrosive gas and moisture in case of surface damage.
  6.Never fasten screws tightly before all screws fixed to the right place.
  7.Please use damp cloth to clean the desktop.













200





How to lift up Desk and chair can be adjusted higher by direct pulling up. Step on the support bar with one foot and pull up desk/chair to the height needed. How to lower down Pull up to the max height and slowly lower down to the min height. Pull up again to the height needed.