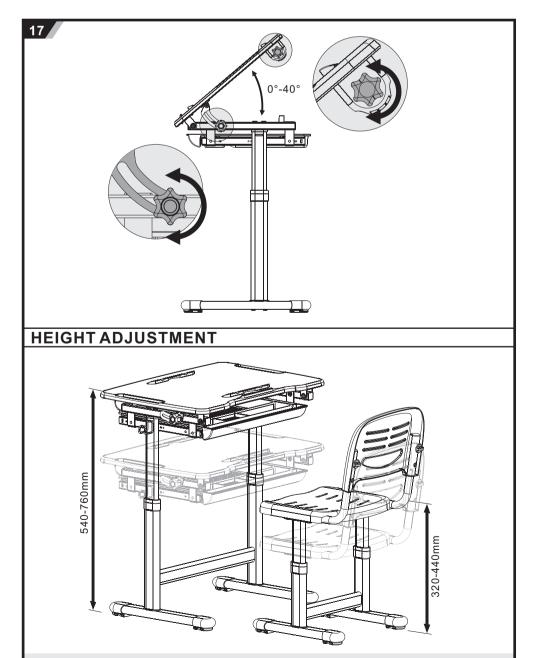

200

How to lift up Desk and chair can be adjusted higher by direct pulling up. Step on the support bar with one foot and pull up desk/chair to the height needed. How to lower down Pull up to the max height and slowly lower down to the min height. Pull up again to the height needed.