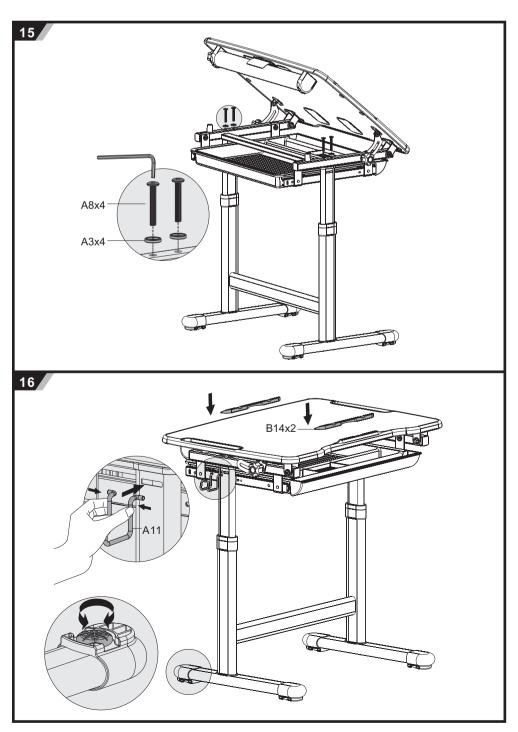

Model NO.: BAMBINO BLUE



## Healthy Ergo Study Desk & Chair

ASSEMBLY INSTRUCTIONS



## **CAUTION!**

- This product is intended for indoor use only.
   This product should be placed on the flat ground.
   Once water, oil and other liquid adhere to the surface of product, you should quickly wipe it clean.
- 4.Please regularly check and fasten joint parts in case of product shake and loosening.
  5.Do not lay product in place of the corrosive gas and moisture in case of surface damage.
  6.Never fasten screws tightly before all screws fixed to the right place.
  7.Please use damp cloth to clean the desktop.













200





How to lift up Desk and chair can be adjusted higher by direct pulling up. Step on the support bar with one foot and pull up desk/chair to the height needed. How to lower down Pull up to the max height and slowly lower down to the min height. Pull up again to the height needed.