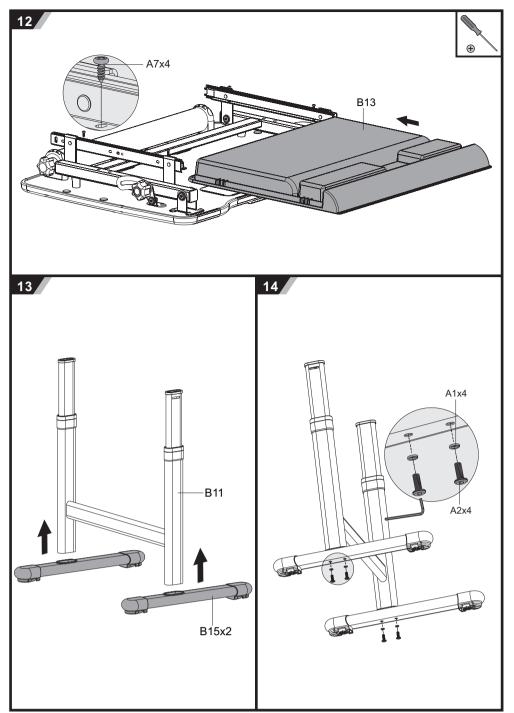

Model NO.: BAMBINO BLUE



## Healthy Ergo Study Desk & Chair

ASSEMBLY INSTRUCTIONS



## **CAUTION!**

- This product is intended for indoor use only.
   This product should be placed on the flat ground.
   Once water, oil and other liquid adhere to the surface of product, you should quickly wipe it clean.
- 4.Please regularly check and fasten joint parts in case of product shake and loosening.
  5.Do not lay product in place of the corrosive gas and moisture in case of surface damage.
  6.Never fasten screws tightly before all screws fixed to the right place.
  7.Please use damp cloth to clean the desktop.













200





How to lift up Desk and chair can be adjusted higher by direct pulling up. Step on the support bar with one foot and pull up desk/chair to the height needed. How to lower down Pull up to the max height and slowly lower down to the min height. Pull up again to the height needed.